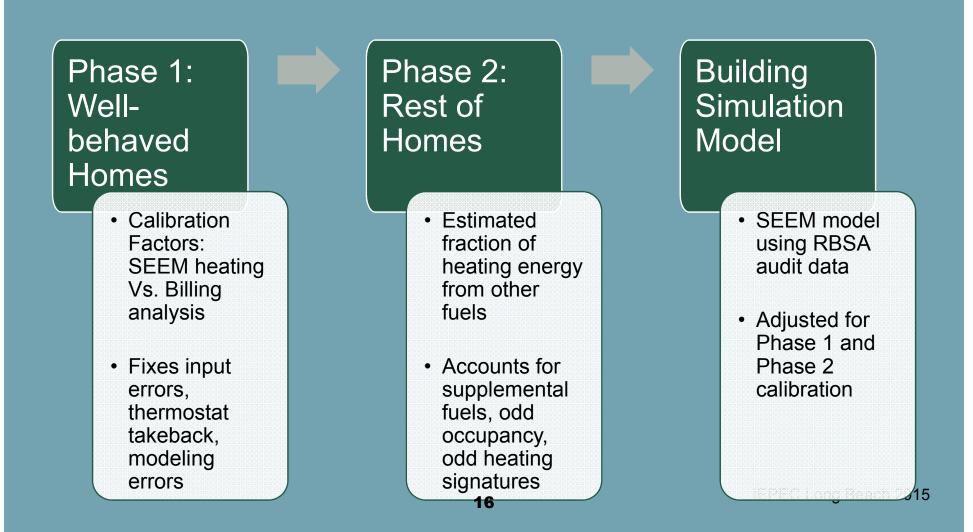

#### ENGINEERING SIMULATION

#### Left Corner: Billing Analysis

Changes in usage with billing data

Easy data, reliable and inexpensive

#### Granularity, small signal, why, baselines



You didn't let the temperature set point vary??

# **Right Corner: Engineering Simulation**

Measure-specific savings using simulation tool

Thermodynamics, variations, small, baselines, interactions

10

Occupants, input heavy

You want how many millions for submetering?



### Happy Couple?

I estimate savings reliably on aggregate, but lack precision to estimate measure savings

I understand physical drivers and can extrapolate, but usually lack the data to accurately estimate savings

15

#### **Combined Approaches**



#### **NW Ductless Heat Pumps**

#### **DHP Research**





#### Weatherization



## You're killing my programs!



Supplemental Fuels

State of the state

### Conclusions

# Better off with both methods.

But it often hurts getting the answer.



Maybe it's both cage match and happy couple?

### **Questions?**

Lauren S.M. Gage
Ismgage@bpa.gov

Huge thanks to co-authors: David Baylon, Ecotope Josh Rushton, Rushton Analytics Michael Baker, SBW Justin Spencer, Navigant