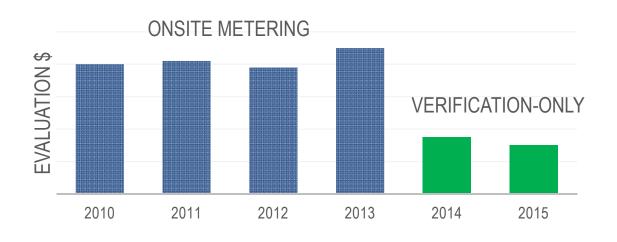

#### **KEY TAKEAWAYS**

- 1. HOU and CF vary by space type
- 2. Space-type variability in lighting retrofits year-over-year
- 3. Space-type parameters support evaluation by reducing yearly EM&V costs

Navigant applied space-type metering parameters to verification-only onsite data in 2014 and 2015 evaluation years -collected detailed space-type information