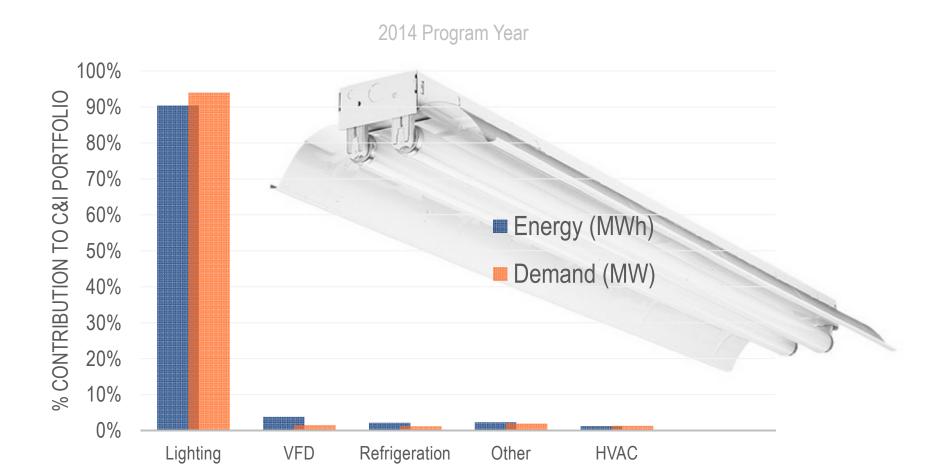

Justin Spencer
Jes Rivas
IEPEC 2015, Long Beach
August 11, 2015

#### TABLE OF CONTENTS



**Section 1:** Overview of Project - Motivation for Space-Level Parameters

**Section 2:** EmPOWER Metering Study

**Section 3:** Space and Building-Level Results

**Section 4:** Applications to Lighting Evaluation



www.lightfixture.chandelier.com



www.njcleanenergy.com



#### **PROJECT OVERVIEW**



» Evaluation: C&I Prescriptive and Small Business / Direct Install efficiency programs for EmPOWER, MD

#### » Utilities Include:

- > Baltimore Gas and Electric (BGE)
- > Pepco and Delmarva Power
- > Southern Maryland Electric Cooperative (SMECO)
- > Potomac Edison (PE)
- » Evaluation Period: 2010 through present



> PJM coincident peak demand savings





#### LIGHTING MEASURES DOMINATE C&I









### VARIABILITY IN RETROFIT AREAS YEAR-OVER-YEAR





#### NAVIGANT

#### NAVIGANT LIGHTING METERING STUDY



©2015 Navigant Consulting, Inc. All rights reserved

### NAVIGANT PERFORMED SPACE-TYPE LIGHTING METERING STUDY





2010-2013

192 sites 928 loggers

61 – Other

38 – Warehouse

25 – Office

21 – Retail

10 – Grocery

10 – School

7 – Health

4-12 weeks per logger PJM Peak Period











IEPEC Long Beach 2015 ©2015 Navigant Consulting, Inc. All rights reserved.

#### **SPACE TYPE INFO COLLECTED**



| AA<br>Code | Activity Area Type Description   | AA<br>Code | Activity Area Type Description