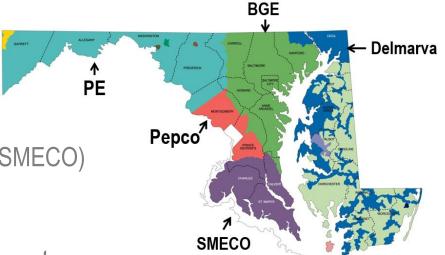

#### **PROJECT OVERVIEW**

» Evaluation: C&I Prescriptive and Small Business / Direct Install efficiency programs for EmPOWER, MD

#### » Utilities Include:

- > Baltimore Gas and Electric (BGE)
- > Pepco and Delmarva Power
- > Southern Maryland Electric Cooperative (SMECO)
- > Potomac Edison (PE)
- » Evaluation Period: 2010 through present