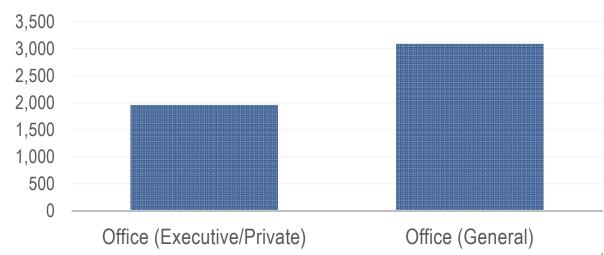

#### A FEW INTERESTING FINDINGS - OFFICE

Hours of Use , PJM CF

Private – 1,960, 0.51

General/Open – 3,092, 0.68

Customer Self-Report
Ratio

Office building type: Approx. 80%