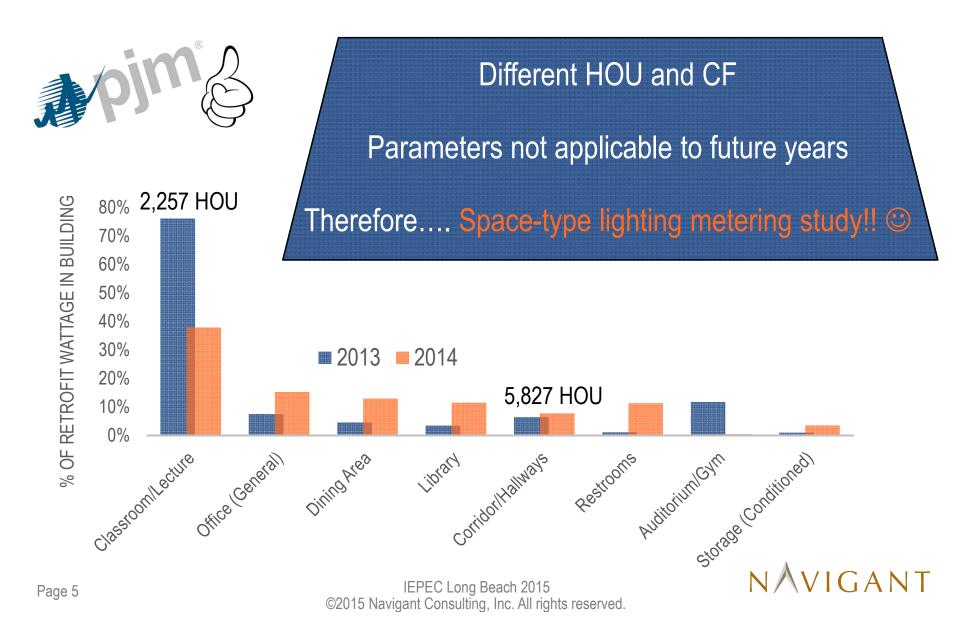

### VARIABILITY IN RETROFIT AREAS YEAR-OVER-YEAR

#### **KEY TAKEAWAYS**

- 1. HOU and CF vary by space type
- 2. Space-type variability in lighting retrofits year-over-year
- 3. Space-type parameters support evaluation by reducing yearly EM&V costs

Navigant applied space-type metering parameters to verification-only onsite data in 2014 and 2015 evaluation years -collected detailed space-type information