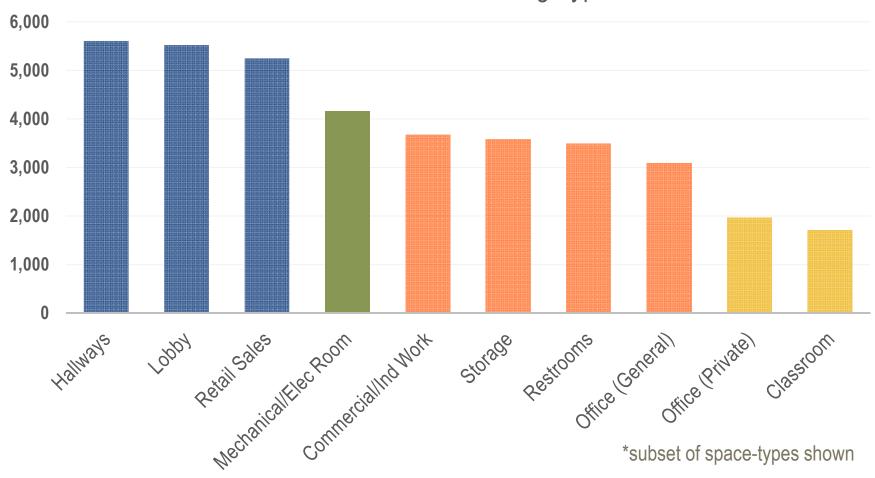

03                             |
| School                  | Prescriptive & Small Business | 2,575                     | -          | -      | 1.04                             |
| Warehouse/Industrial    | Prescriptive                  | 4,116                     | 0.70       | 0.72   | 1.04                             |
| wai ellouse/illuustriai | Small Business                | 3,799                     | 0.68       | 0.70   | 0.99                             |

#### Full results available in the report



#### A FEW INTERESTING FINDINGS - OFFICE



Hours of Use , PJM CF

Private – 1,960, 0.51

General/Open – 3,092, 0.68

Customer Self-Report
Ratio

Office building type: Approx. 80%

#### **Annual HOU**



NAVIGANT

#### **ALL/OTHER SPACE TYPES**



#### Annual HOU – All Building Types





#### **KEY TAKEAWAYS**



- 1. HOU and CF vary by space type
- 2. Space-type variability in lighting retrofits year-over-year
- 3. Space-type parameters support evaluation by reducing yearly EM&V costs



Navigant applied space-type metering parameters to verification-only onsite data in 2014 and 2015 evaluation years -collected detailed space-type information

Supplement with targeted metering in future years, including winter metering



#### **SPECIAL THANKS!**



### » EmPOWER Maryland utilities:

- > Baltimore Gas and Electric
- > Potomac Electric Power Company
- > Delmarva Power & Light Company
- > Potomac Edison
- Southern Maryland Electric Cooperative







#### **DISCUSSION**

#### Ryan Powanda

Managing Consultant, Navigant ryan.powanda@navigant.com 303-728-2480

Full report