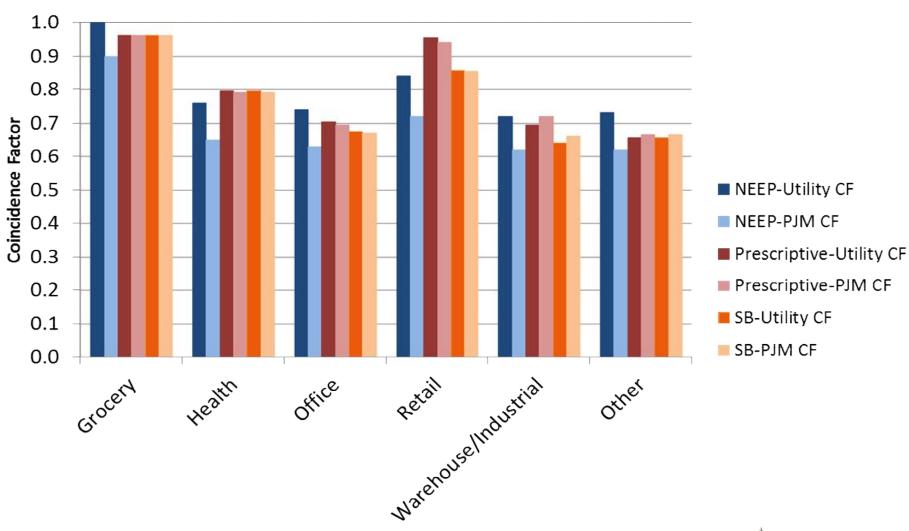

### BENCHMARKING – NEEP/TRM COINCIDENCE FACTORS

#### **RESULTS – SPACE-LEVEL PARAMETERS**

| Building Type | Space-Type Group                   | Qty of<br>Sites | Qty of Loggers | Annual<br>Operating<br>Hours | CF-Utility | CF-PJM | Customer Self-<br>Report Ratio |
|---------------|------------------------------------|-----------------|----------------|------------------------------|------------|--------|--------------------------------|
|               | Other                              | 55              | 151            | 5,199                        | 0.66       | 0.67   | 0.95                           |
|               | Auto Repair Workshop               | 15              | 24             | 4,498                        | 0.88       | 0.88   | 1.05                           |
|               | Classroom/Lecture                  | 11              | 30             | 1,707                        | 0.34       | 0.33   | 0.69                           |
|               | Commercial/Industrial Work         | 22              | 66             | 3,667                        | 0.66       | 0.69   | 0.92                           |
|               | Corridor/Hallways                  | 42              | 105            | 5,604                        | 0.79       | 0.80   | 1.24                           |
|               | Kitchen/Break room & Food Prep     | 19              | 23             | 3,694                        | 0.55       | 0.57   | 0.92                           |
|               | Library                            | 9               | 13             | 3,287                        | 0.70       | 0.66   | 1.38                           |
|               | Lobby (Main Entry and Assembly)    | 11              | 12             | 5,518                        | 0.87       | 0.85   | 1.24                           |
| All/Other     | Lobby (Office Reception/Waiting)   | 5               | 8              | 4,401                        | 0.93       | 0.94   | 1.04                           |
|               | Mechanical/Electrical Room         | 15              | 31             | 4,163                        | 0.55       | 0.55   | 0.83                           |
|               | Medical Offices/Exam & Patient Rm  | 5               | 11             | 2,678                        | 0.75       | 0.75   | 0.63                           |
|               | Office (Executive/Private)         | 23              | 41             | 1,960                        | 0.49       | 0.51   | 0.66                           |
|               | Office (General)                   | 38              | 99             | 3,092                        | 0.69       | 0.68   | 0.85                           |
|               | Office(Open Plan)                  | 13              | 25             | 2,494                        | 0.59       | 0.61   | 0.88                           |
|               | Restrooms                          | 21              | 35             | 3,494                        | 0.47       | 0.48   | 1.00                           |
|               | Retail Sales/Showroom              | 42              | 129            | 5,247                        | 0.92       | 0.92   | 1.05                           |
|               | Storage                            | 47              | 125            | 3,584                        | 0.61       | 0.62   | 0.88                           |
| Grocery       | Retail Sales/Showroom              | 10              | 39             | 7,149                        | 0.96       | 0.96   | 1.14                           |
| Health        | Corridor/Hallways/Lobbies          | 5               | 11             | 4,834                        | 0.95       | 0.93   | 1.10                           |
| пеанн         | Offices and Exam Rooms             | 5               | 12             | 2,852                        | 0.78       | 0.78   | 0.67                           |
| Office        | Corridor/Hallways/Lobbies          | 12              | 27             | 3,068                        | 0.68       | 0.66   | 0.81                           |
| Office        | Offices - General/Open             | 18              | 60             | 2,585                        | 0.73       | 0.72   | 0.75                           |
|               | Corridor/Hallways/Lobbies          | 4               | 5              | 6,986                        | 1.00       | 1.00   | 1.48                           |
| Retail        | Retail Sales/Showroom              | 20              | 70             | 4,951                        | 0.97       | 0.95   | 1.05                           |
|               | Storage (Conditioned)              | 5               | 11             | 5,232                        | 0.84       | 0.84   | 1.20                           |
|               | Other                              | 10              | 34             | 2,110                        | -          | -      | 0.96                           |
| School        | Classroom/Lecture/Conference Rooms | 5               | 18             | 2,257                        | -          | -      | 0.97                           |
|               | Corridor/Hallways                  | 6               | 12             | 5,827                        | -          | -      | 2.08                           |
| Warehouse/    | Workspace                          | 23              | 68             | 4,486                        | 0.80       | 0.82   | 1.20                           |
| Industrial    | Offices - General/Open             | 11              | 25             | 2,414                        | 0.61       | 0.62   | 0.68                           |
|               | Storage                            | 20              | 68             | 3,726                        | 0.62       | 0.65   | 0.94                           |

#### **RESULTS – BUILDING-LEVEL PARAMETERS**

| Building Type           | Sector                        | Annual<br>Operating Hours | CF-Utility | CF-PJM | Customer<br>Self-Report<br>Ratio |
|-------------------------|-------------------------------|---------------------------|------------|--------|----------------------------------|
| Grocery                 | Prescriptive & Small Business | 7,134                     | 0.96       | 0.96   | 1.14                             |
| Health                  | Prescriptive & Small Business | 3,909                     | 0.80       | 0.79   | 0.88                             |
| Office                  | Prescriptive                  | 2,969                     | 0.70       | 0.69   | 0.79                             |
| Office                  | Small Business                | 2,950                     | 0.67       | 0.67   | 0.80                             |
| Other                   | Prescriptive & Small Business |                           | 0.66       | 0.67   | 0.96                             |
| Retail                  | Prescriptive                  | 4,920                     | 0.96       | 0.94   | 1.05                             |
| Retail                  | Small Business                | 4,926                     | 0.86       | 0.85   | 1.03                             |
| School                  | Prescriptive & Small Business | 2,575                     | -          | -      | 1.04                             |
| Warehouse/Industrial    | Prescriptive                  | 4,116                     | 0.70       | 0.72   | 1.04                             |
| wai ellouse/illuustriai | Small Business                | 3,799                     | 0.68       | 0.70   | 0.99                             |