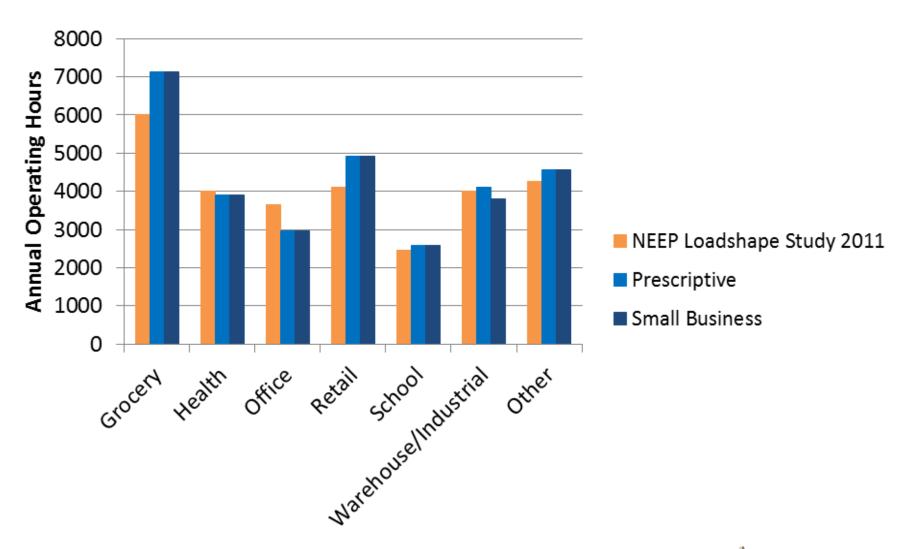

#### BENCHMARKING - NEEP/TRM HOU

#### **RESULTS – SPACE-LEVEL PARAMETERS**

| Building Type | Space-Type Group                   | Qty of<br>Sites | Qty of Loggers | Annual<br>Operating<br>Hours | CF-Utility | CF-PJM | Customer Self-<br>Report Ratio |
|---------------|------------------------------------|-----------------|----------------|------------------------------|------------|--------|--------------------------------|
|               | Other                              | 55              | 151            | 5,199                        | 0.66       | 0.67   | 0.95                           |
|               | Auto Repair Workshop               | 15              | 24             | 4,498                        | 0.88       | 0.88   | 1.05                           |
|               | Classroom/Lecture                  | 11              | 30             | 1,707                        | 0.34       | 0.33   | 0.69                           |
|               | Commercial/Industrial Work         | 22              | 66             | 3,667                        | 0.66       | 0.69   | 0.92                           |
|               | Corridor/Hallways                  | 42              | 105            | 5,604                        | 0.79       | 0.80   | 1.24                           |
|               | Kitchen/Break room & Food Prep     | 19              | 23             | 3,694                        | 0.55       | 0.57   | 0.92                           |
|               | Library                            | 9               | 13             | 3,287                        | 0.70       | 0.66   | 1.38                           |
|               | Lobby (Main Entry and Assembly)    | 11              | 12             | 5,518                        | 0.87       | 0.85   | 1.24                           |
| All/Other     | Lobby (Office Reception/Waiting)   | 5               | 8              | 4,401                        | 0.93       | 0.94   | 1.04                           |
|               | Mechanical/Electrical Room         | 15              | 31             | 4,163                        | 0.55       | 0.55   | 0.83                           |
|               | Medical Offices/Exam & Patient Rm  | 5               | 11             | 2,678                        | 0.75       | 0.75   | 0.63                           |
|               | Office (Executive/Private)         | 23              | 41             | 1,960                        | 0.49       | 0.51   | 0.66                           |
|               | Office (General)                   | 38              | 99             | 3,092                        | 0.69       | 0.68   | 0.85                           |
|               | Office(Open Plan)                  | 13              | 25             | 2,494                        | 0.59       | 0.61   | 0.88                           |
|               | Restrooms                          | 21              | 35             | 3,494                        | 0.47       | 0.48   | 1.00                           |
|               | Retail Sales/Showroom              | 42              | 129            | 5,247                        | 0.92       | 0.92   | 1.05                           |
|               | Storage                            | 47              | 125            | 3,584                        | 0.61       | 0.62   | 0.88                           |
| Grocery       | Retail Sales/Showroom              | 10              | 39             | 7,149                        | 0.96       | 0.96   | 1.14                           |
| Health        | Corridor/Hallways/Lobbies          | 5               | 11             | 4,834                        | 0.95       | 0.93   | 1.10                           |
| пеанн         | Offices and Exam Rooms             | 5               | 12             | 2,852                        | 0.78       | 0.78   | 0.67                           |
| Office        | Corridor/Hallways/Lobbies          | 12              | 27             | 3,068                        | 0.68       | 0.66   | 0.81                           |
| Office        | Offices - General/Open             | 18              | 60             | 2,585                        | 0.73       | 0.72   | 0.75                           |
|               | Corridor/Hallways/Lobbies          | 4               | 5              | 6,986                        | 1.00       | 1.00   | 1.48                           |
| Retail        | Retail Sales/Showroom              | 20              | 70             | 4,951                        | 0.97       | 0.95   | 1.05                           |
|               | Storage (Conditioned)              | 5               | 11             | 5,232                        | 0.84       | 0.84   | 1.20                           |
|               | Other                              | 10              | 34             | 2,110                        | -          | -      | 0.96                           |
| School        | Classroom/Lecture/Conference Rooms | 5               | 18             | 2,257                        | -          | -      | 0.97                           |
|               | Corridor/Hallways                  | 6               | 12             | 5,827                        | -          | -      | 2.08                           |
| Warehouse/    | Workspace                          | 23              | 68             | 4,486                        | 0.80       | 0.82   | 1.20                           |
| Industrial    | Offices - General/Open             | 11              | 25             | 2,414                        | 0.61       | 0.62   | 0.68                           |
|               | Storage                            | 20              | 68             | 3,726                        | 0.62       | 0.65   | 0.94                           |

#### **RESULTS – BUILDING-LEVEL PARAMETERS**

| Building Type           | Sector                        | Annual<br>Operating Hours | CF-Utility | CF-PJM | Customer<br>Self-Report<br>Ratio |
|-------------------------|-------------------------------|---------------------------|------------|--------|----------------------------------|
| Grocery                 | Prescriptive & Small Business | 7,134                     | 0.96       | 0.96   | 1.14                             |
| Health                  | Prescriptive & Small Business | 3,909                     | 0.80       | 0.79   | 0.88                             |
| Office                  | Prescriptive                  | 2,969                     | 0.70       | 0.69   | 0.79                             |
| Office                  | Small Business                | 2,950                     | 0.67       | 0.67   | 0.80                             |
| Other                   | Prescriptive & Small Business |                           | 0.66       | 0.67   | 0.96                             |
| Retail                  | Prescriptive                  | 4,920                     | 0.96       | 0.94   | 1.05                             |
| Retail                  | Small Business                | 4,926                     | 0.86       | 0.85   | 1.03                             |
| School                  | Prescriptive & Small Business | 2,575                     | -          | -      | 1.04                             |
| Warehouse/Industrial    | Prescriptive                  | 4,116                     | 0.70       | 0.72   | 1.04                             |
| wai ellouse/illuustriai | Small Business                | 3,799                     | 0.68       | 0.70   | 0.99                             |