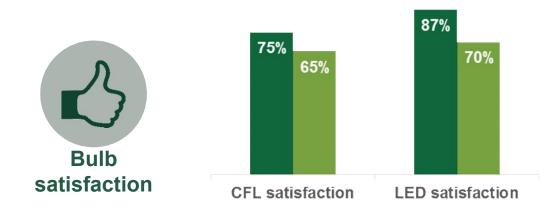

## Results

Overall, offering a prepaid incentive *doubled response rates* 

The cost with a prepaid incentive is about 40% less per completed survey

Web respondents reported greater familiarity with efficient lighting and were more knowledgeable about key lighting concepts while **phone respondents** reported higher satisfaction with efficient lighting.