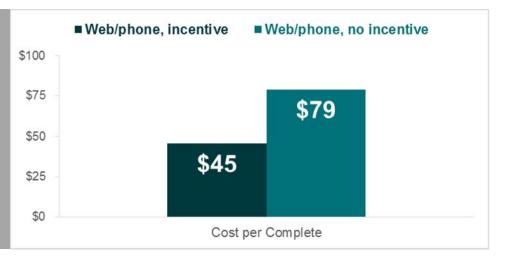

## Results

Overall, offering a prepaid incentive *doubled response rates* 

The cost with a prepaid incentive is about 40% less per completed survey

Web respondents reported greater familiarity with efficient lighting and were more knowledgeable about key lighting concepts while **phone respondents** reported higher satisfaction with efficient lighting.