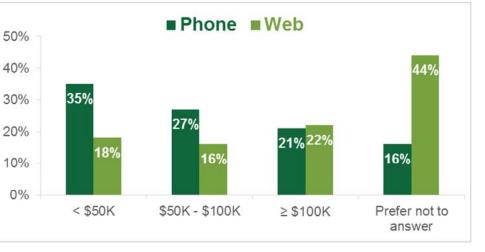

#### **Exploring Response Bias**

Web respondents self-reported *higher levels of socioeconomic status* than phone respondents

■ Phone ■ Web 100% 80% 73% 60% 61% 59% 55% 40% 40% 20% 0% Single-family Bachelor's degree Own/buying detached house home or higher

Web respondents more frequently *refused to answer* demographic questions