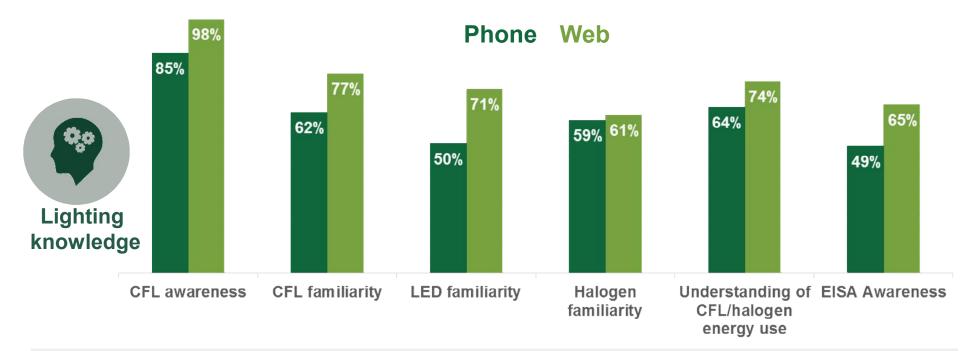

## Results

Overall, offering a prepaid incentive *doubled response rates* 

The cost with a prepaid incentive is about 40% less per completed survey

Web respondents reported greater familiarity with efficient lighting and were more knowledgeable about key lighting concepts while **phone respondents** reported higher satisfaction with efficient lighting.