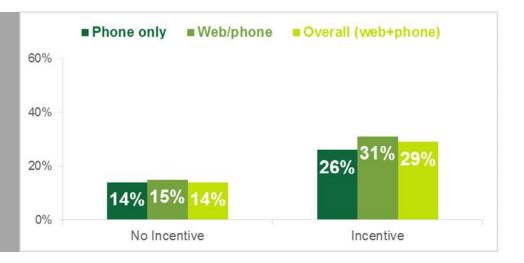

## Results

Overall, offering a prepaid incentive *doubled response rates* 

The cost with a prepaid incentive is about 40% less per completed survey

Web respondents reported greater familiarity with efficient lighting and were more knowledgeable about key lighting concepts while **phone respondents** reported higher satisfaction with efficient lighting.