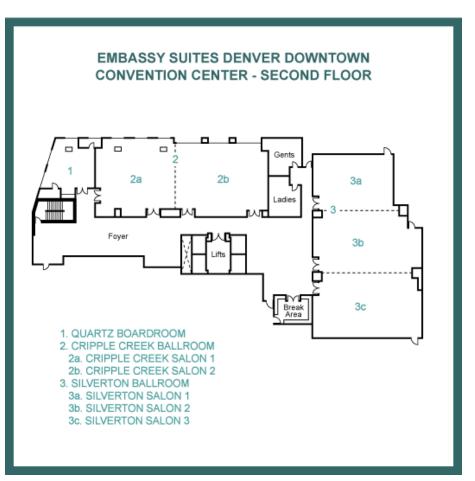

#### 8/19 - 8/22

2019

# IEPEC Denver

- Embassy Suites by Hilton
- Room rate: 169
- Risk exposure \$115,000 (exclusive of tax)
- Cut off date is 7/29/2019
- Have a full floor for meeting rooms

## Our space



#### EMBASSY SUITES DENVER DOWNTOWN **CONVENTION CENTER - THIRD FLOOR** Gents 2a 2b 5a Ladies п IAE 2 5b Foyer Break Area 5c 4a 4b 1. COLORADO RECEPTION AREA 5. CRYSTAL BALLROOM 2. CRESTONE BALLROOM 5a. CRYSTAL SALON A 2a. CRESTONE SALON B 5b. CRYSTAL SALON B 2b. CRESTONE SALON B 5c. CRYSTAL SALON C 3. REXFORD ROOM 4. ASPEN ROOM 4a. ASPEN A 4b. ASPEN B

### Transportation

• From the airport that the train to the last stop, get off and walk about 5 blocks up. 1420 Stout Street