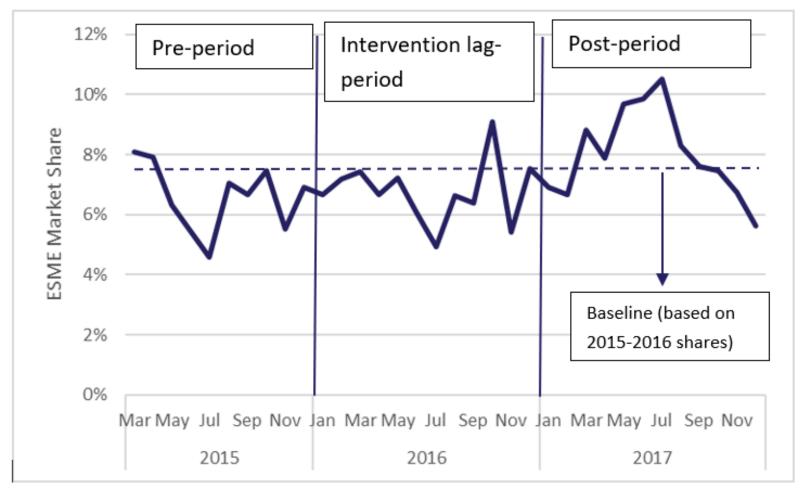

#### Baselines represent market share of non-intervention

#### Shelf life, turnover determines lag period