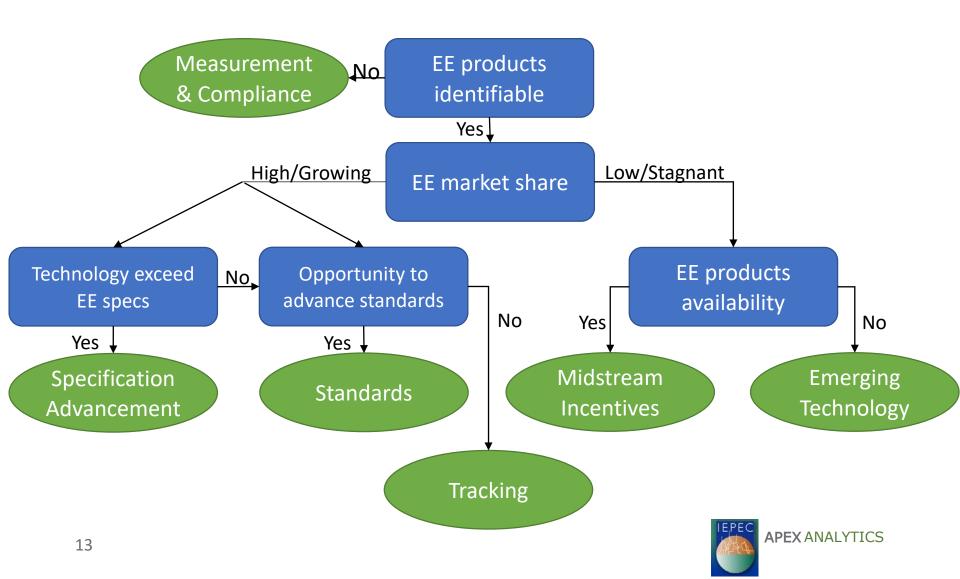

#### Midstream Incentives

**Specification Revision** 

Standards

Measurement & Compliance

**Emerging Technology** 

Tracking

#### Market Conditions dictate NEEAs strategies