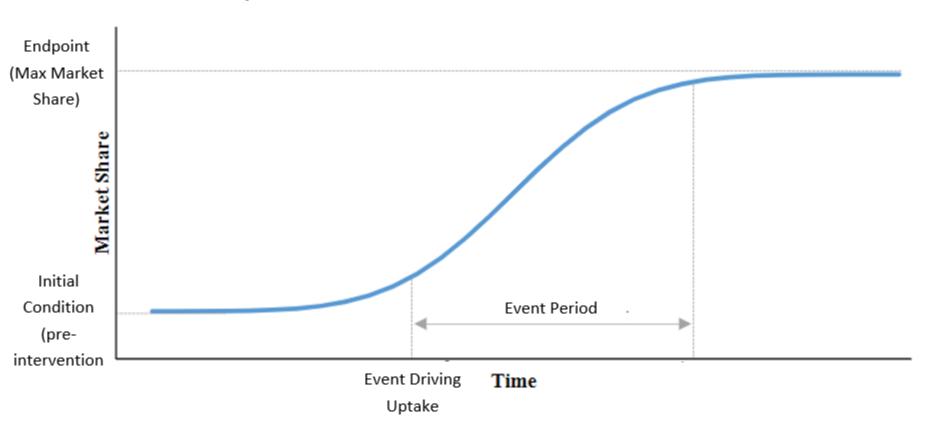

#### Baselines represent market share of non-intervention

### **Events**

Occur on regular timeline\*\*

Interdependent

## Period

Standards: 6 years

ES Spec Revision: 1.5-3 years

## **End Point**

Qualifying models added over time

Product availability outside of RPP

\*\*Current political uncertainty