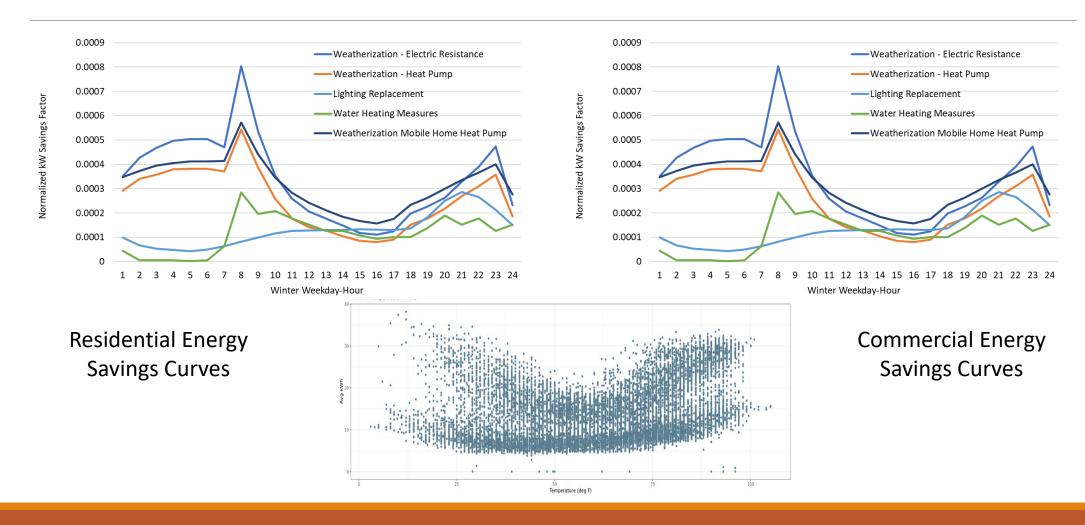

### Data Visualization

#### Results and Conclusions

- Data driven Energy Efficiency Measures at 93 Residences
  - Weatherization Air Sealing, Duct Sealing, Attic Insulation, Low-Flow showerheads, Faucet Aerators, Hot Water Pipe Insulation
  - LEDs
  - Heat Pumps
  - HVAC Tune-up
- Data driven Energy Efficiency Measure at 29 Businesses
  - LEDs
  - Refrigeration Measures
  - Energy Coaching Mechanical systems