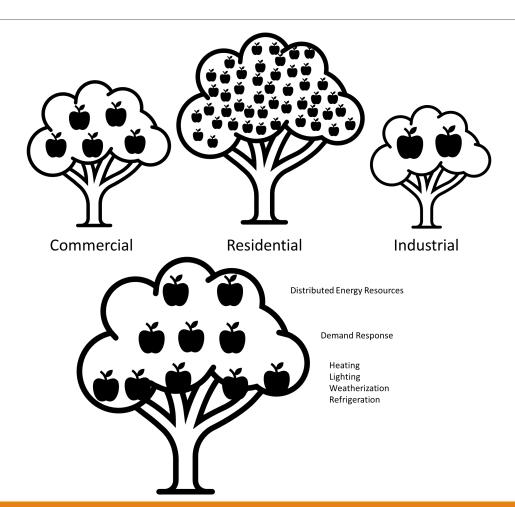

## The Non-Wires Solution

#### Results and Conclusions

- Data driven Energy Efficiency Measures at 93 Residences
  - Weatherization Air Sealing, Duct Sealing, Attic Insulation, Low-Flow showerheads, Faucet Aerators, Hot Water Pipe Insulation
  - LEDs
  - Heat Pumps
  - HVAC Tune-up
- Data driven Energy Efficiency Measure at 29 Businesses
  - LEDs
  - Refrigeration Measures
  - Energy Coaching Mechanical systems