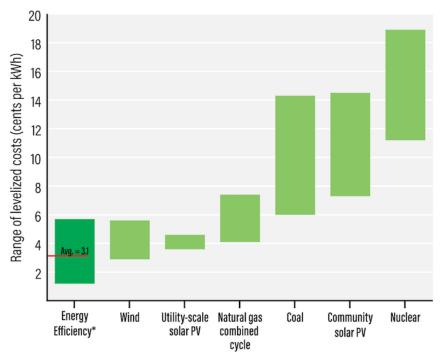

### Data Visualization

50% capacity reduction goal at 25% estimated capital expenditure